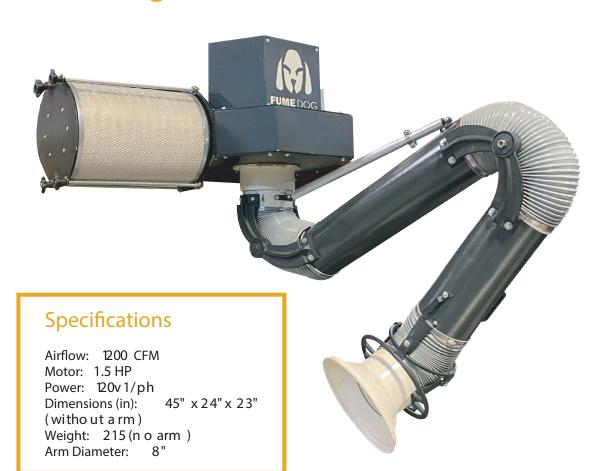

## Wall Mount Weld Fume Extracto r with Filter

Specifications

## Description

A 1,200 CFM w all mounted weld fum e extraction / exhaust syst em.

- -Fume Arm included.
- -External joints for easy adjustment.
- -Integrated wall mount bracket.
- -Available in exhaust or filtered.
- -Exhaust or filter can come out of left or right side.
- -Steel construction, not plastic.